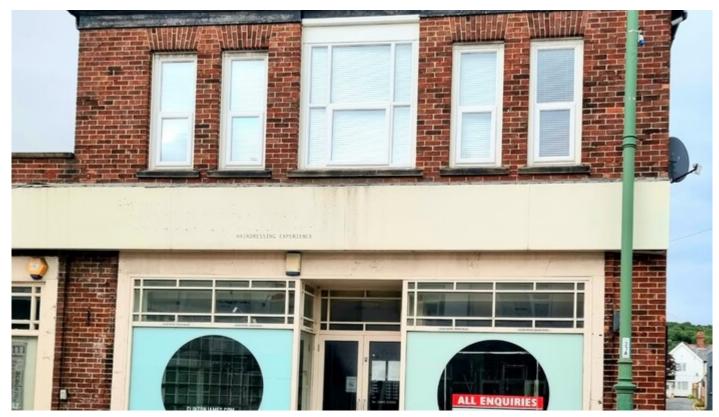

## Lock Up Premises - £20,000

157 Conway Road, Llandudno Junction.

This A1 retail premises situated next to a busy Co-Operative store at the top of the hill in Llandudno Junction is available Leasehold.

#### ACCOMMODATION:

All uses within the category of retail A1.

GROUND FLOOR

SALON: 24'6" (7.45 sq.m) frontage x 34'6" (10.48 sq.m) – 851'16" (78.1 sq.m) OFFICE

TOTAL SQUARE FOOTAGE: 1638 square foot. (152.2 sq.m)